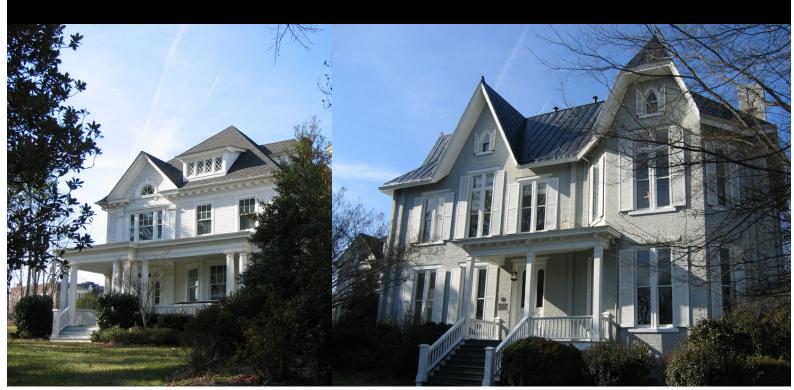

#### The McAlister – Leftwich House

#### 507 NORTH CHURCH STREET

FOR SALE OR LEASE

This unique and impressive property combines two of Greensboro's architectural masterpieces into a single offering for ommercial or private use. Listed on the National Register of Historic Places, the Leftwich House and McAlister House are djoined via a connecting breezeway bringing elegance and functionality. This convenient downtown structure is located a he gateway to Fisher Park and is offered for sale or lease. The sprawling 11,951+/- SF fully refurbished space in situated in a .68 Acre lot with 25 parking spaces. The combined property features finished hardwood floors and integrated systems or IT and phones. The Leftwich House structure features stunning 11 foot ceilings; 15" plaster moldings, floor-to-ceiling vindows, and decorative fireplaces in all rooms on two floors. The adjoining McAlister House section offers up three floor of elegant finished space for offices with a lovely columned porch and outdoor space. Each side features its own kitchen rea and bathrooms on two floors. Currently utilized as modern office space, its proximity to downtown and elegance make a great opportunity for boutique hotel, quaint bed and breakfast, restaurant, or event space. This Fisher Park setup also offers a unique live and work opportunity. This property must be seen to be fully appreciated for its beauty and otential. Listed for sale at \$1,100,000 or for lease at \$10/SF.