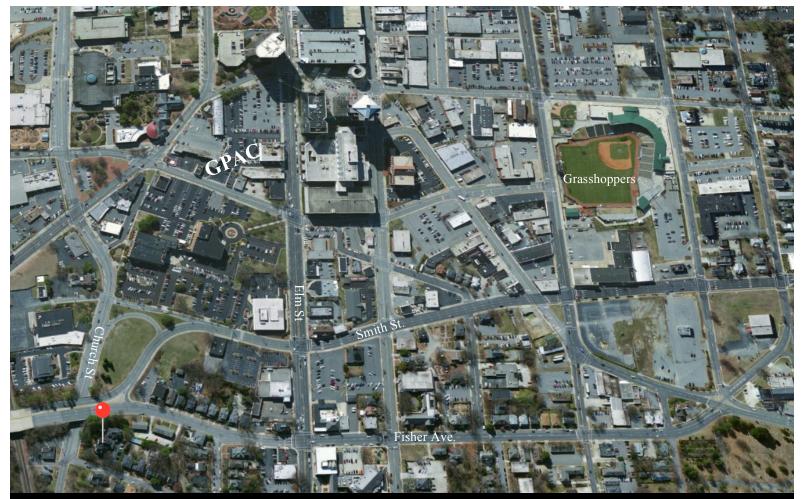

#### 507 NORTH CHURCH STREET

FOR SALE OR LEASE

This unique and impressive property combines two of Greensboro's architectural masterpieces into a single offering for ommercial or private use. Listed on the National Register of Historic Places, the Leftwich House and McAlister House are djoined via a connecting breezeway bringing elegance and functionality. This convenient downtown structure is located a he gateway to Fisher Park and is offered for sale or lease. The sprawling 11,951+/- SF fully refurbished space in situated in a .68 Acre lot with 25 parking spaces. The combined property features finished hardwood floors and integrated systems or IT and phones. The Leftwich House structure features stunning 11 foot ceilings; 15" plaster moldings, floor-to-ceiling vindows, and decorative fireplaces in all rooms on two floors. The adjoining McAlister House section offers up three floor of elegant finished space for offices with a lovely columned porch and outdoor space. Each side features its own kitchen rea and bathrooms on two floors. Currently utilized as modern office space, its proximity to downtown and elegance make a great opportunity for boutique hotel, quaint bed and breakfast, restaurant, or event space. This Fisher Park setup also offers a unique live and work opportunity. This property must be seen to be fully appreciated for its beauty and otential. Listed for sale at \$1,100,000 or for lease at \$10/SF.