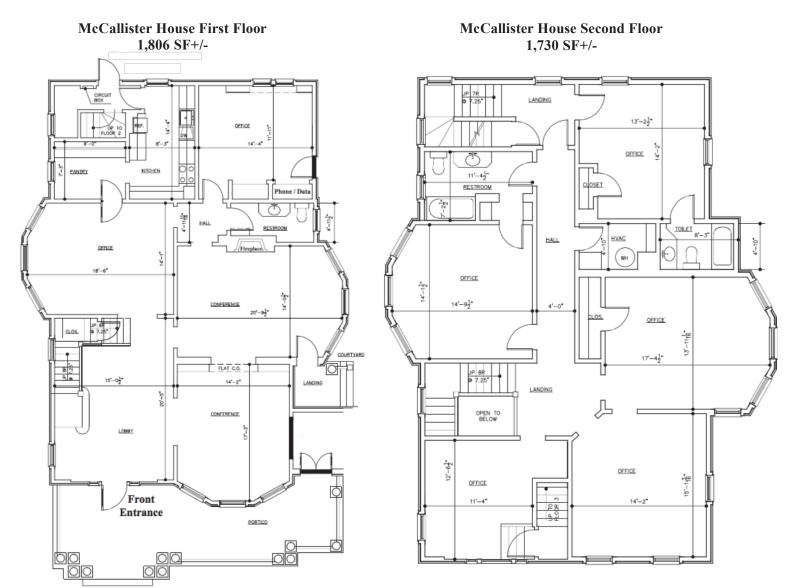

### Leftwich House First Floor 5,110 SF+/-

For more information, please contact:

Lauten Crow 336-707-5717

Sam Simpson 336-508-2801

\_auten@SimpsonCRE.com Sam@SimpsonCRE.com

Simpson Commercial Real Estate 1401 Sunset Drive Suite B

### Leftwich House Second Floor 2,050 SF+/-

For more information, please contact:

Lauten Crow 336-707-5717 Sam Simpson 336-508-2801

Lauten@SimpsonCRE.com Sam@SimpsonCRE.com

Simpson Commercial Real Estate 1401 Sunset Drive Suite B Greensboro, NC 27408